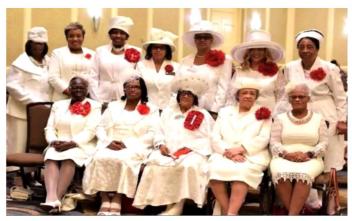

# Congratulations Missionary Shirley Johnson

Missionary Shirley Johnson was awarded the "2022 Presider's Service Award" presented by The Way of the Cross Church of Christ, International for dedication and faithful service to The Way of the Cross Church of Christ, International as Executive Secretary and National Business Council Chairwoman.

From the Presiding Bishop Earley Dillard

78TH Holy Convocation August 3, 2022

# **Congratulations**Sister Vivian Person

Sister Vivian Person was awarded the "2022 Presider's Service Award" presented by The Way of the Cross Church of Christ, International for "Exemplary Outstanding Work for 27 Pus Years" to The Way of the Cross Church of Christ, International.

From the Presiding Bishop Earley Dillard