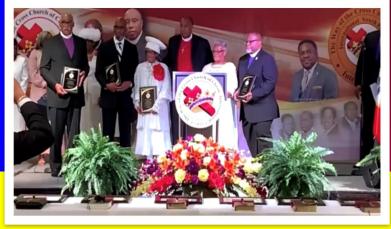

# Congratulations Missionary Shirley Johnson

Missionary Shirley Johnson was awarded the "2022 Presider's Service Award" presented by The Way of the Cross Church of Christ, International for dedication and faithful service to The Way of the Cross Church of Christ, International as Executive Secretary and National Business Council Chairwoman.

From the Presiding Bishop Earley Dillard

78TH Holy Convocation August 3, 2022

# **Congratulations**Sister Vivian Person

Sister Vivian Person was awarded the "2022 Presider's Service Award" presented by The Way of the Cross Church of Christ, International for "Exemplary Outstanding Work for 27 Pus Years" to The Way of the Cross Church of Christ, International.

From the Presiding Bishop Earley Dillard