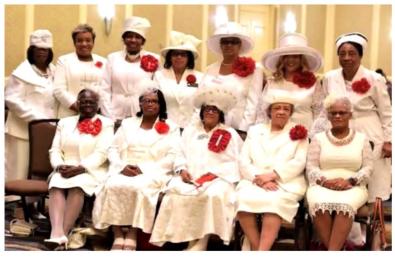

# Congratulations Missionary Shirley Johnson

Missionary Shirley Johnson was awarded the "2022 Presider's Service Award" presented by The Way of the Cross Church of Christ, International for dedication and faithful service to The Way of the Cross Church of Christ, International as Executive Secretary and National Business Council Chairwoman.

From the Presiding Bishop Earley Dillard

78TH Holy Convocation August 3, 2022

# **Congratulations**Sister Vivian Person

Sister Vivian Person was awarded the "2022 Presider's Service Award" presented by The Way of the Cross Church of Christ, International for "Exemplary Outstanding Work for 27 Pus Years" to The Way of the Cross Church of Christ, International.

From the Presiding Bishop Earley Dillard